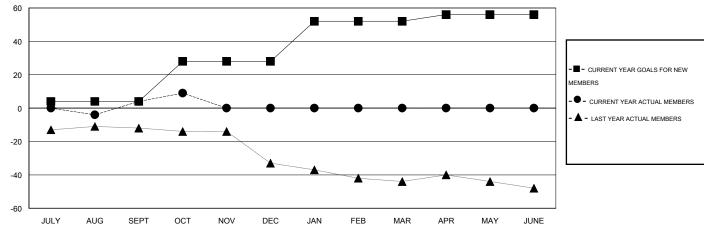

## LOCATION MISSOURI

 $\mathsf{GMT}\;\mathsf{CA}\;1$ 

| Clubs  RESULTS FOR 2015-2016 |                  |           |                  |                  | Members               |                    |                                     |                    |                  |
|------------------------------|------------------|-----------|------------------|------------------|-----------------------|--------------------|-------------------------------------|--------------------|------------------|
|                              |                  |           |                  |                  | RESULTS FOR 2015-2016 |                    |                                     |                    |                  |
| QUARTER                      | NEW CLUB<br>GOAL | NEW CLUBS | DROPPED<br>CLUBS | NET<br>GAIN/LOSS | QUARTER               | NEW MEMBER<br>GOAL | CHARTER AND<br>NEW MEMBERS<br>ADDED | DROPPED<br>MEMBERS | NET<br>GAIN/LOSS |
| JULY/AUG/SEPT                | 0                | 0         | 1                | -1               | JULY/AUG/SEPT         | 4                  | 27                                  | 23                 | 4                |
| OCT/NOV/DEC                  | 1                | 0         | 0                | 0                | OCT/NOV/DEC           | 24                 | 12                                  | 7                  | 5                |
| JAN/FEB/MAR                  | 1                | 0         | 0                | 0                | JAN/FEB/MAR           | 24                 | 0                                   | 0                  | 0                |
| APR/MAY/JUNE                 | 0                | 0         | 0                | 0                | APR/MAY/JUNE          | 4                  | 0                                   | 0                  | 0                |